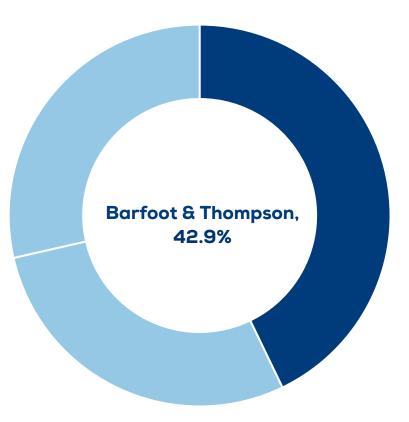

### Mission Bay Dec 23/Jan 24

KTEL

| Sold By            | % of Sales | No of Sales |
|--------------------|------------|-------------|
| Barfoot & Thompson | 42.86%     | 3           |
| Others             | 28.57%     | 2           |
| Others             | 28.57%     | 2           |
| Total              |            | 7           |