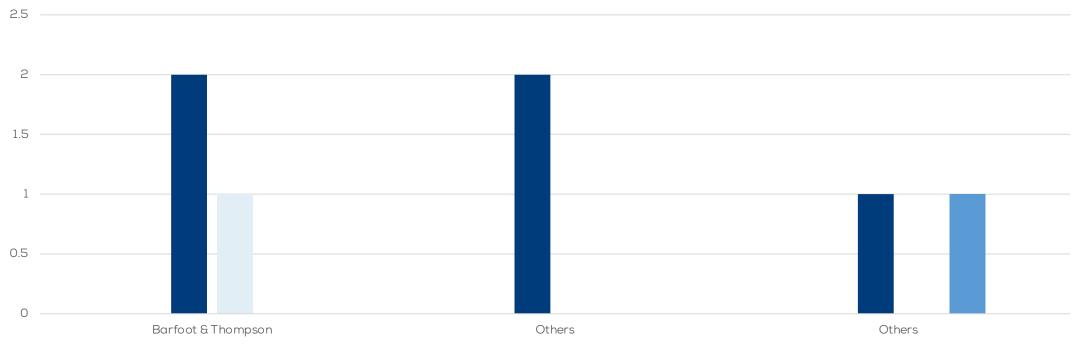

#### ■\$0-\$0.75M ■\$0.75-\$1M ■\$1-2M ■\$2-3M ■\$3-4M ■\$4M+

| Sold By            | \$0-\$0.75M | \$0.75-\$1M | \$1-2M | \$2-3M | \$3-4M | \$4M+ | Total |
|--------------------|-------------|-------------|--------|--------|--------|-------|-------|
| Barfoot & Thompson |             |             | 2      | 1      |        |       | 3     |
| Others             |             |             | 2      |        |        |       | 2     |
| Others             |             |             | 1      |        | 1      |       | 2     |
| Total              | 0           | 0           | 5      | 1      | 1      | 0     | 7     |