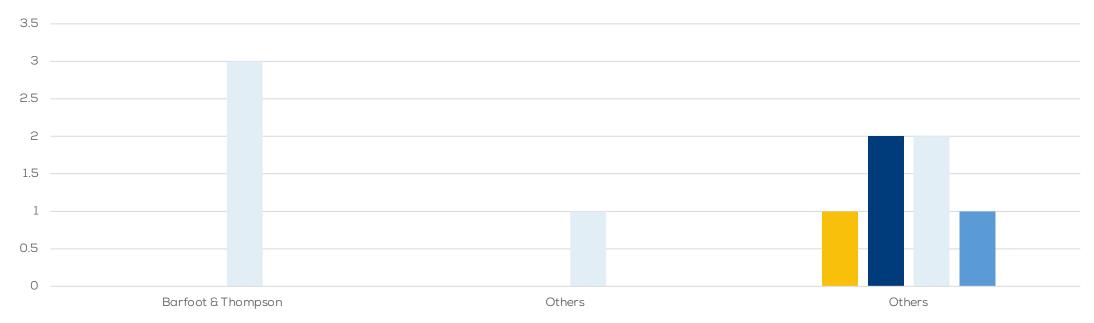

## Market share summary

#### Kohimarama March 2024

#### ■\$0-\$0.75M ■\$0.75-\$1M ■\$1-2M ■\$2-3M ■\$3-4M ■\$4M+

| Sold By            | \$0-\$0.75M | \$0.75-\$1M | \$1-2M | \$2-3M | \$3-4M | \$4M+ | Total |
|--------------------|-------------|-------------|--------|--------|--------|-------|-------|
| Barfoot & Thompson |             |             |        | 3      |        |       | 3     |
| Others             |             |             |        | 1      |        |       | 1     |
| Others             |             | 1           | 2      | 2      | 1      |       | 6     |
| Total              | 0           | 1           | 2      | 6      | 1      | 0     | 10    |