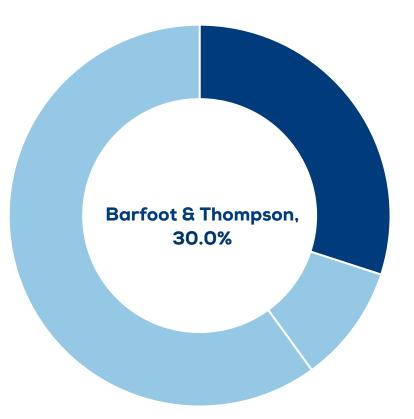

# Market share summary

### Kohimarama March 2024

KTEU

| Sold By            | % of Sales | No of Sales |
|--------------------|------------|-------------|
| Barfoot & Thompson | 30.00%     | 3           |
| Others             | 10.00%     | 1           |
| Others             | 60.00%     | 6           |
| Total              |            | 10          |